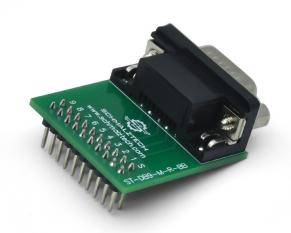

#### **Removable Threaded Studs**

Unlike many DB9 connectors, the specialized connectors used on SchmalzTech DB9 breakout boards allow for the threaded studs to be removed while the shielded cover remains in place. (See photo to right)