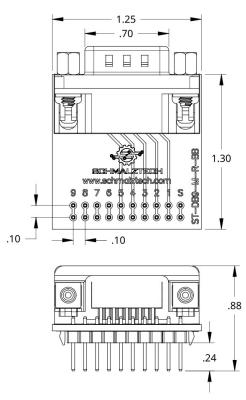

## **Mechanical Drawings**

#### **Electrical Connections**

Each pin of the DB9 connector is electrically connected to a pair of standard 0.1" pin headers.