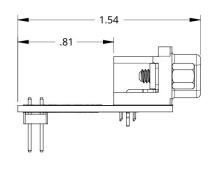

eader Size    | .025" x .025"  |
| Pin Header Pitch   | 0.1"           |
| Connector          | DB9 - Male     |
| PCB Surface Finish | LF HASL        |
| Temperature Rating | -15°C to +70°C |

This male DB9 breakout board provides a convenient method of accessing all the contacts of a 9-pin D-Sub connector. Each of the 9 connections as well as the shield are brought out to a pair of pin headers that can connect directly to a standard breadboard. This board has two rows of 0.1" male pin headers to create a more stable connection to the breadboard. By providing a second row of headers the breakout board is less likely to work loose from the breadboard and can better support the weight of a connected cable.



# ST-DB9-M-R-BB

#### Male DB9 Breadboard Breakout

## **Mechanical Drawings**





#### **Electrical Connections**

Each pin of the DB9 connector is electrically connected to a pair of standard 0.1" pin headers.

#### **Removable Threaded Studs**

Unlike many DB9 connectors, the specialized connectors used on SchmalzTech DB9 breakout boards allow for the threaded studs to be removed while the shielded cover remains in place. (See photo to right)





# **ST-DB9 - Ordering Information**



### **Ordering**

To order please visit www.schmalztech.com or one of our distributors to quickly place an online order.

Orders may also be placed by email or phone:

Email: sales@schmalztech.com Phone: +1 (844) 399-9213

#### **Expedited Shipping**

If overnight shipping is required please contact us directly so that we can expedite your order. Overnight shipping is provided through