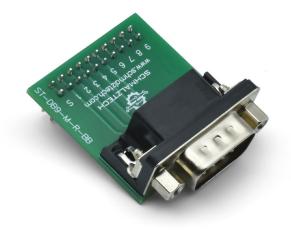

#### Male DB9 Breadboard Breakout

- Breaks out all 9 contacts + shield
- Pin headers for easy breadboard connection
- · Easy access for probing and debugging
- Threaded studs on connector are removable
- Dual headers for increased stability

This male DB9 breakout board provides a convenient method of accessing all the contacts of a 9-pin D-Sub connector. Each of the 9 connections as well as the shield are brought out to a pair of pin headers that can connect directly to a standard breadboard. This board has two rows of 0.1" male pin headers to create a more stable connection to the breadboard. By providing a second row of headers the breakout board is less likely to work loose from the breadboard and can better support the weight of a connected cable.