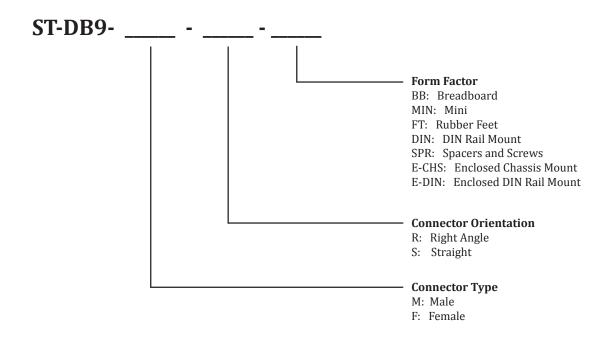

nect directly to a standard breadboard. This board has two rows of 0.1" male pin headers to create a more stable connection to the breadboard. By providing a second row of headers the breakout board is less likely to work loose from the breadboard and can better support the weight of a connected cable.



# ST-DB9-M-R-BB

#### Male DB9 Breadboard Breakout

## **Mechanical Drawings**





#### **Electrical Connections**

Each pin of the DB9 connector is electrically connected to a pair of standard 0.1" pin headers.

#### **Removable Threaded Studs**

Unlike many DB9 connectors, the specialized connectors used on SchmalzTech DB9 breakout boards allow for the threaded studs to be removed while the shielded cover remains in place. (See photo to right)





# **ST-DB9 - Ordering Information**



### **Ordering**

To order please visit www.schmalztech.com or one of our distributors to quickly place an online order.

Orders may also be placed by email or phone:

Email: sales@schmalztech.com Phone: +1 (844) 399-9213

#### **Expedited Shipping**

If overnight shipping is required please contact us directly so that we can expedite your order. Overnight shipping is provided through UPS and will incur an additional charge

## **Custom Designs**

Can't find what you need? We can design and produce a custom board to fit your exact needs. Please reach out to us for additional information and pricing.