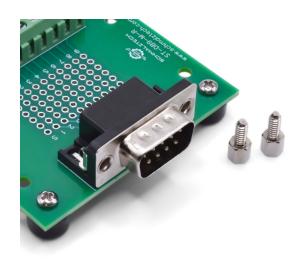

#### **Removable Threaded Studs**

Unlike many DB9 connectors, the specialized connectors used on SchmalzTech DB9 breakout boards allow for the threaded studs to be removed while the shielded cover remains in place. (See photo to right)